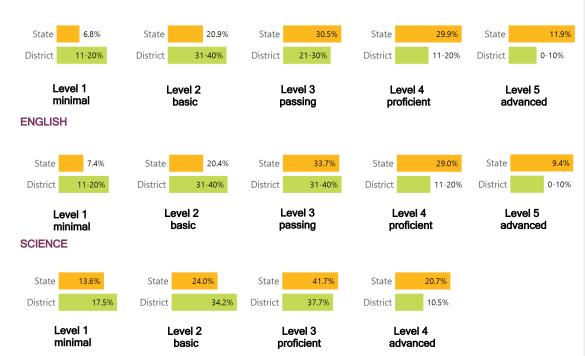

# **Student Performance**

The following information shows each level of student performance on statewide assessments.

#### **MATH**

# **English**

Measurements of student performance on the statewide English language arts (ELA) assessment.

**GROWTH** 