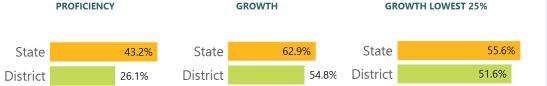

# Math

Measurements of student performance on the statewide math assessment.

## Other Measures

**PROFICIENCY** 

Other measurements of student performance that factor into the accountability grade.

**TEACHER DATA** 

43.2

**Teachers** 

Experienced Teachers

Provisional Teachers