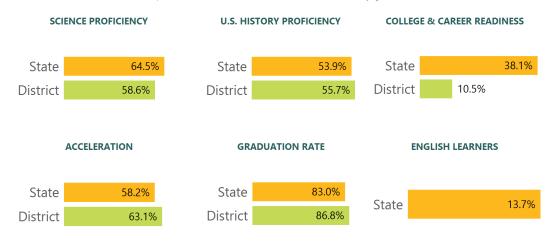

## Other Measures

**PROFICIENCY** 

Other measurements of student performance that factor into the accountability grade.

**TEACHER DATA** 

43.2

**Teachers** 

Experienced Teachers

Provisional Teachers